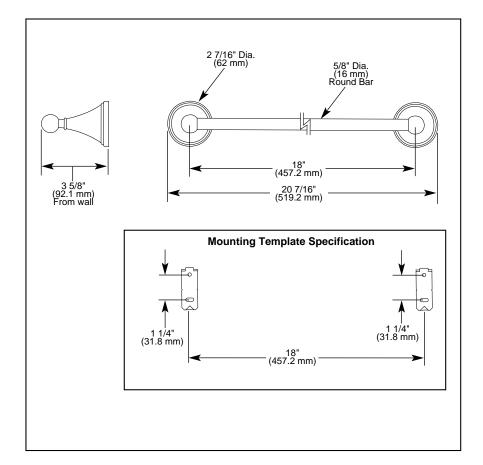

## BRIZO ACCESSORIES

- Traditional Series
- 18' Towel bar

## STANDARD SPECIFICATIONS:

- Wood blocking is preferable behind all wall surfaces. If wood blocking is not available, the following fasteners are suggested: Tile/Masonry-Plastic or lead Anchors Plaster/drywall-Toggle bolts.
- Mounting hardware and mounting instructions included with product.