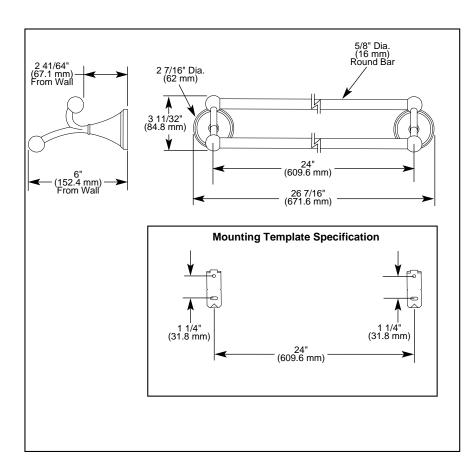

## STANDARD SPECIFICATIONS:

- Wood blocking is preferable behind all wall surfaces. If wood blocking is not available, the following fasteners are suggested: Tile/Masonry-Plastic or lead Anchors Plaster/drywall-Toggle bolts.
- Mounting hardware and mounting instructions included with product.