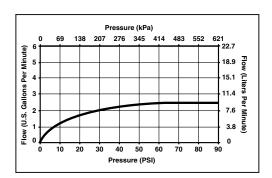

Submitted Model No.:\_ Specific Features: \_\_\_\_\_

▲Designate proper finish suffix

BRIZO<sup>®</sup> showerhead

Traditional Showerhead

2.5 GPM Max @ 80 PSI

## **STANDARD SPECIFICATIONS:**

- Standard 1/2" pipe fitting.
- 2.5 GPM Max @ 80 PSI.
- Wrench flats for tightening.
- Solid fabricated brass showerhead.
- Showerhead is intended for ceiling supply only. Ball connector rotates but does not pivot.
- Please also order RP48985 (6") or RP48986 (10") ceiling supply.