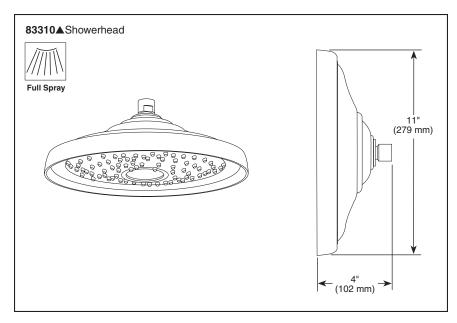

Submitted Model No.:\_ Specific Features: \_\_\_\_\_

▲Designate proper finish suffix

BRIZO<sup>®</sup> showerhead

Traditional Showerhead

2.5 GPM Max @ 80 PSI

## **STANDARD SPECIFICATIONS:**

- Standard 1/2" pipe fitting.
- 2.5 GPM Max @ 80 PSI.
- Wrench flats for tightening.
- Solid fabricated brass showerhead.
- Showerhead is intended for ceiling supply only. Ball connector rotates but does not pivot.
- Please also order RP48985 (6") or RP48986 (10") ceiling supply.