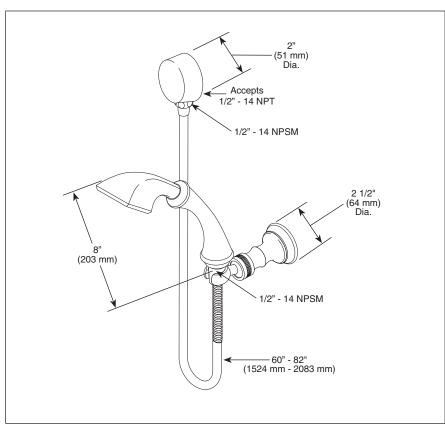

#### STANDARD SPECIFICATIONS:

- Hand shower with full spray pattern and touch clean nubs.
- Certified dual check valves.
- 2.0 gpm @ 80 psi (7.6 L/min @ 552 kPa)
- 60" 82" (1524 mm 2083 mm) stretchable finished