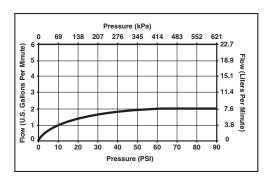

#### STANDARD SPECIFICATIONS:

- Hand shower with full spray pattern and touch clean nubs.
- Certified dual check valves.
- 2.0 gpm @ 80 psi (7.6 L/min @ 552 kPa)
- 60" 82" (1524 mm 2083 mm) stretchable finished