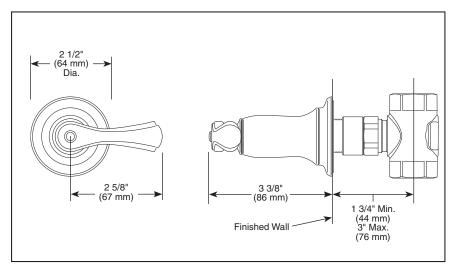

## **STANDARD SPECIFICATIONS**

- Must also order R66600 Rough-In.
- 180° handle rotation controls volume only.
- Volume controls are requied for every outlet and every 4 body sprays.
- All parts are replaceable from the front.
- Adjusts for wall thickness variations.
- Recommended working pressure of 45-80 PSI.
- Volume control only; must be used with temperature control device.