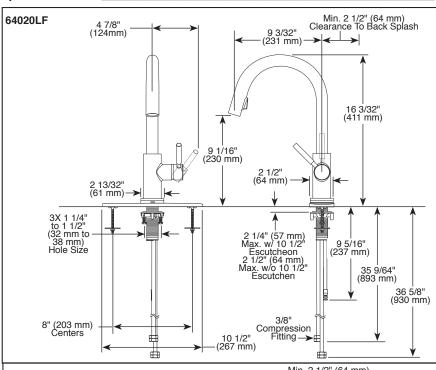

# KITCHEN FAUCETS

- Solna<sup>®</sup> Collection
- Single Handle Deck Mount
- 2-Function Pull-Down Sprayer
- Single or 3 Hole Sink Applications
- Centermount or 8" (203 mm) Centers w/ Optional 10 1/2 (267 mm) Escutcheon
- MagneDock<sup>®</sup> Magnetic Docking

## **STANDARD SPECIFICATIONS:**

- Single handle, 2-function pull-down kitchen faucets for exposed mounting on single or three hole sinks.
- SmartTouch® on/off functionality.
- On-off indicator light also signals when batteries run low.
- 16 3/32" (411 mm) high, 9 3/32" (231 mm) long, spout swings 360°.
- Lever handle. Control mechanism shall be full-motion valve cartridge.
- Quick connect hoses.
- Pull-down wand operates in an aerated or spray mode via ergonomic button.
- MagneDock<sup>®</sup> magnetic docking.
- Dual integral check valves in sprayer.
- Hose travels inside mounting shank so it will not interfere with deck edges.
- Maximum 1.80 gpm @ 60 psi, 6.8 L/min @ 414 kPa