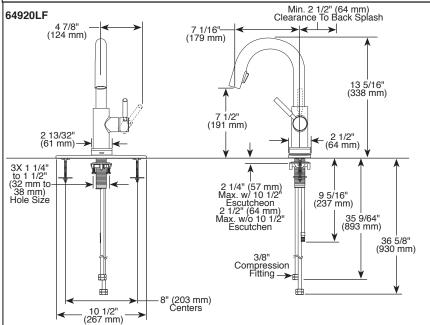

# KITCHEN FAUCETS

- Solna<sup>®</sup> Collection
- Single Handle Deck Mount
- 2-Function Pull-Down Sprayer
- Single or 3 Hole Sink Applications
- Centermount or 8" (203 mm) Centers w/ Optional 10 1/2 (267 mm) Escutcheon
- MagneDock<sup>®</sup> Magnetic Docking

## **STANDARD SPECIFICATIONS:**

- Single handle, 2-function pull-down kitchen faucets for exposed mounting on single or three hole sinks.
- SmartTouch® on/off functionality.
- On-off indicator light also signals when batteries run low.
- 16 3/32" (411 mm) high, 9 3/32" (231 mm) long, spout swings 360°.
- Lever handle. Control mechanism shall be full-motion valve cartridge.
- Quick connect hoses.
- Pull-down wand operates in an aerated or spray mode via ergonomic button.
- MagneDock<sup>®</sup> magnetic docking.
- Dual integral check valves in sprayer.
- Hose travels inside mounting shank so it will not interfere with deck edges.
- Maximum 1.80 gpm @ 60 psi, 6.8 L/min @ 414 kPa