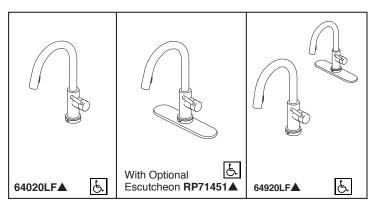

# KITCHEN FAUCETS

- Solna<sup>®</sup> Collection
- Single Handle Deck Mount
- 2-Function Pull-Down Sprayer
- Single or 3 Hole Sink Applications
- Centermount or 8" (203 mm) Centers w/ Optional 10 1/2 (267 mm) Escutcheon
- MagneDock<sup>®</sup> Magnetic Docking

## **STANDARD SPECIFICATIONS:**

- Single handle, 2-function pull-down kitchen faucets for exposed mounting on single or three hole sinks.
- SmartTouch® on/off functionality.
- On-off indicator light also signals when batteries run low.
- 16 3/32" (411 mm) high, 9 3/32" (231 mm) long, spout swings 360°.
- Lever handle. Control mechanism shall be full-motion valve cartridge.
- Quick connect hoses.
- Pull-down wand operates in an aerated or spray mode via ergonomic button.
- MagneDock<sup>®</sup> magnetic docking.
- Dual integral check valves in sprayer.
- Hose travels inside mounting shank so it will not interfere with deck edges.
- Maximum 1.80 gpm @ 60 psi, 6.8 L/min @ 414 kPa