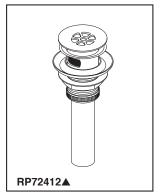

### 2 3/8" 1 5/8 " (60 mm) (41 mm) Dia Dia. 3 1/8" (79 mm) 2 3/8" (60 mm) Dia. 6 13/16" (51 mm) (173 mm) Max. to 1" (25 mm) 1 1/4" (32 mm) Dia.

▲ Designate Proper Finish Suffix

# GRID STRAINER LAVATORY DRAIN ASSEMBLY

- Grid Strainer Drain
- For Use with Lavatory Sinks With Overflow Drain Holes

#### **STANDARD SPECIFICATIONS:**

- Grid strainer drain.
- For use with lavatory sinks with overflow drain holes.
- Fits sinks with standard 1 5/8" drain hole size.