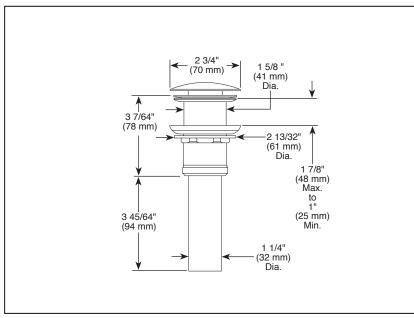

## **STANDARD SPECIFICATIONS:**

- Push button drain.
- For use with lavatory sinks less overflow drain holes.
- Fits sinks with standard 1 5/8" drain hole size.