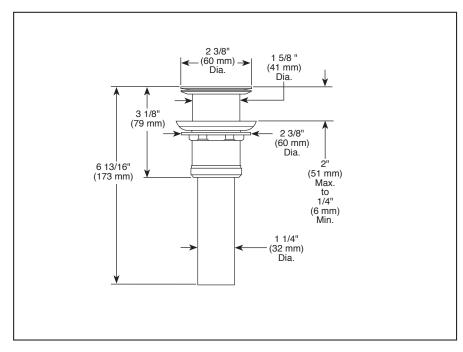

### **STANDARD SPECIFICATIONS:**

- Grid strainer drain.
- For use with lavatory sinks less overflow drain holes.
- Fits sinks with standard 1 5/8" drain hole size.