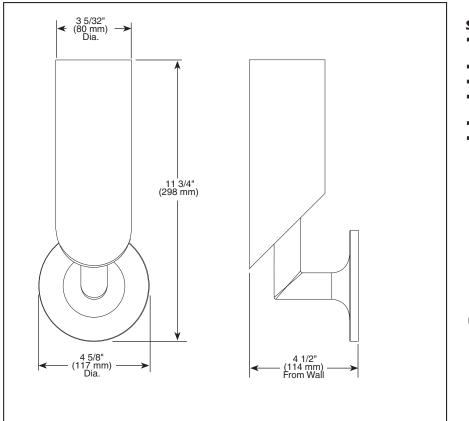

## **STANDARD SPECIFICATIONS:**

- Mounting hardware and mounting instructions included with product.
- Glass dome is satin etched.
- UL approved up to 60 watts.
- Uses candelabra style bulb with E12 base, 60 watt max.
- Mounts on standard electrical box.
- Wire nuts and mounting screws are included with product.