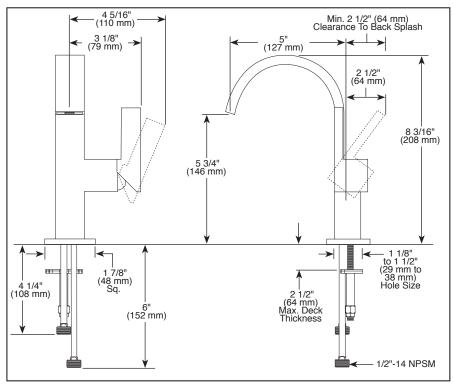

### **STANDARD SPECIFICATIONS:**

- Maximum 1.5 gpm @ 60 PSI, 5.7 L/Min @ 414 kPa
- One hole mount
- Control mechanism 28 mm ceramic disc cartridge with metal stem
- Drain sold separately