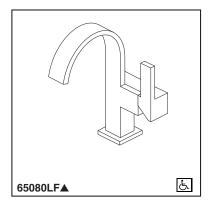

# LAVATORY FAUCETS

- Siderna® Bath Collection
- Single Handle Deck Mount

## Submitted Model No.:

### Specific Features:

▲ Designate Proper Finish Suffix