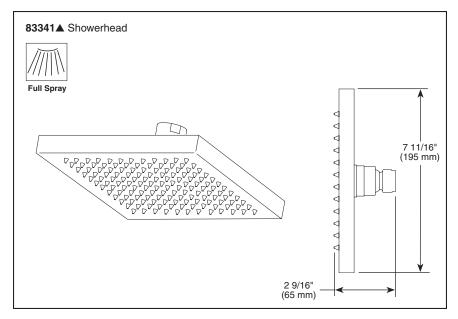

## **SHOWERHEAD**

- Euro/Vesi<sup>™</sup> Showerhead
- 2.5 GPM Max @ 80 PSI

## **STANDARD SPECIFICATIONS:**

- Standard 1/2" pipe fitting.
- 2.5 GPM Max @ 80 PSI.
- Wrench flats for tightening.
- Solid fabricated brass showerhead.
- Showerhead is intended for ceiling supply only.
  Ball connector rotates but does not pivot.
- Please also order RP48985 (6") or RP48986 (10") ceiling supply.