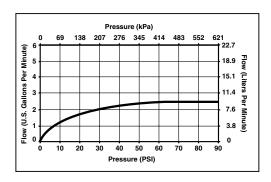

## **SHOWERHEAD**

- Euro/Vesi<sup>™</sup> Showerhead
- 2.5 GPM Max @ 80 PSI

## **STANDARD SPECIFICATIONS:**

- Standard 1/2" pipe fitting.
- 2.5 GPM Max @ 80 PSI.
- Wrench flats for tightening.
- Solid fabricated brass showerhead.
- Showerhead is intended for ceiling supply only.
  Ball connector rotates but does not pivot.
- Please also order RP48985 (6") or RP48986 (10") ceiling supply.