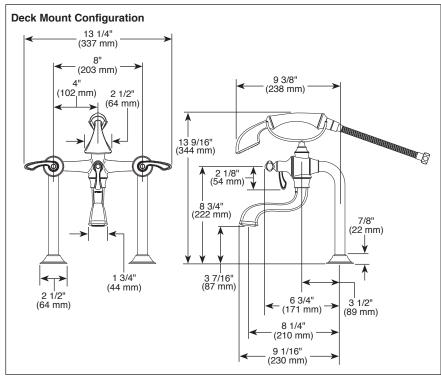

# TWO HANDLE WALL, DECK, AND FLOOR MOUNT FREESTANDING TUB FILLER

- Charlotte<sup>™</sup> Collection
- Wall. Deck or Floor Mount

#### STANDARD SPECIFICATIONS:

- Solid brass construction.
- Rotating handshower cradle rotates 90° in either direction.
- Insulated floor and deck risers to control surface condensation and heat.
- 60"-82" stretchable finished metal hose.
- High flow ceramic contol valves.
- Twin lever handles.
- Certified dual check valves in handshower, 2.0 gpm @ 80 PSI (7.6 L/min @ 552 kPa).
- Bi-directional diverter.
- Dual column design, 8" center-to-center.
- Drain not included.
- Requires mounting hardware:
  - RP73764▲ wall mount unions
  - RP73765▲ deck mount risers
  - RP73766▲ floor mount risers
- Floor mount configuration requires rough-in to complete installation:
  - R70200-WS with integrated stops.
  - R70200 without stops, provides maximum flow.
- Optional riser extension set (RP73767▲) provides 2" of additional spout height for deck or floor mount configurations.