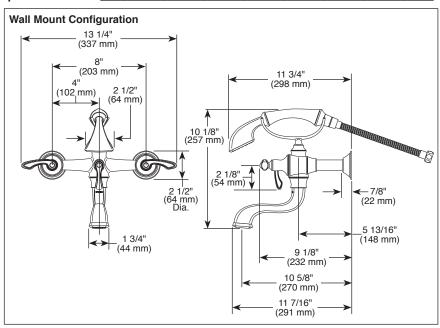

# TWO HANDLE WALL, DECK, AND FLOOR MOUNT FREESTANDING TUB FILLER

- Charlotte<sup>™</sup> Collection
- Wall. Deck or Floor Mount

#### STANDARD SPECIFICATIONS:

- Solid brass construction.
- Rotating handshower cradle rotates 90° in either direction.
- Insulated floor and deck risers to control surface condensation and heat.
- 60"-82" stretchable finished metal hose.
- High flow ceramic contol valves.
- Twin lever handles.
- Certified dual check valves in handshower, 2.0 gpm @ 80 PSI (7.6 L/min @ 552 kPa).
- Bi-directional diverter.
- Dual column design, 8" center-to-center.
- Drain not included.
- Requires mounting hardware:
  - RP73764▲ wall mount unions
  - RP73765▲ deck mount risers
  - RP73766▲ floor mount risers
- Floor mount configuration requires rough-in to complete installation:
  - R70200-WS with integrated stops.
  - R70200 without stops, provides maximum flow.
- Optional riser extension set (RP73767▲) provides 2" of additional spout height for deck or floor mount configurations.