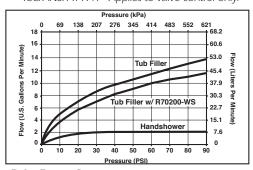

#### STANDARD SPECIFICATIONS:

- Solid brass construction.
- Rotating handshower cradle rotates 90° in either direction.
- Insulated floor and deck risers to control surface condensation and heat.
- 60"-82" stretchable finished metal hose.
- High flow ceramic contol valves.
- Twin lever handles.
- Certified dual check valves in handshower, 2.0 gpm @ 80 PSI (7.6 L/min @ 552 kPa).
- Bi-directional diverter.
- Dual column design, 8" center-to-center.
- Drain not included.
- Requires mounting hardware:
  - RP73764▲ wall mount unions
  - RP73765▲ deck mount risers
  - RP73766▲ floor mount risers
- Floor mount configuration requires rough-in to complete installation:
  - R70200-WS with integrated stops.
  - R70200 without stops, provides maximum flow.
- Optional riser extension set (RP73767▲) provides 2" of additional spout height for deck or floor mount configurations.