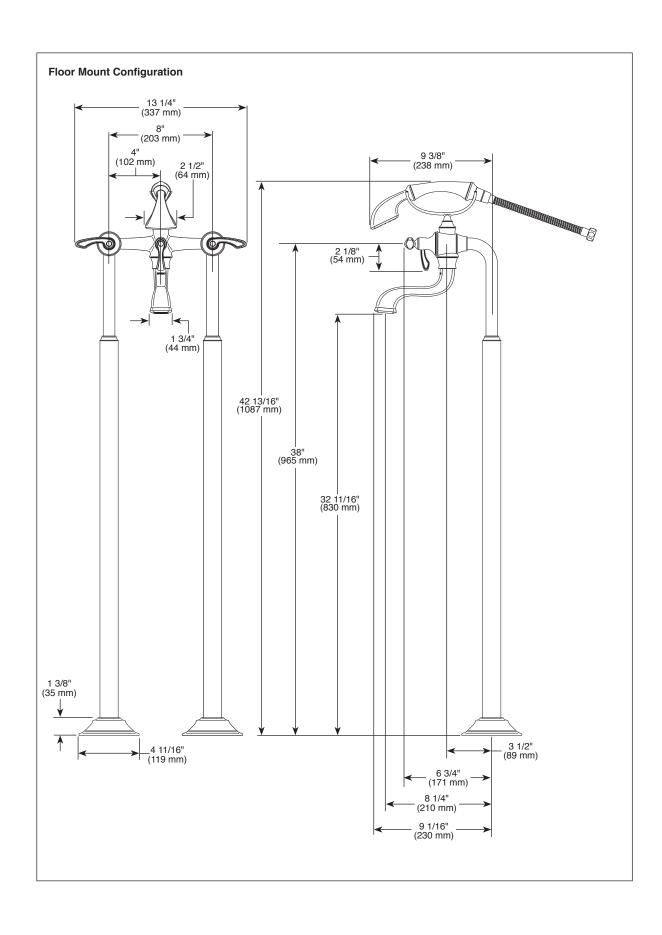

# TWO HANDLE WALL, DECK, AND FLOOR MOUNT FREESTANDING TUB FILLER

- Charlotte<sup>™</sup> Collection
- Wall. Deck or Floor Mount

#### STANDARD SPECIFICATIONS:

- Solid brass construction.
- Rotating handshower cradle rotates 90° in either direction.
- Insulated floor and deck risers to control surface condensation and heat.
- 60"-82" stretchable finished metal hose.
- High flow ceramic contol valves.
- Twin lever handles.
- Certified dual check valves in handshower, 2.0 gpm @ 80 PSI (7.6 L/min @ 552 kPa).
- Bi-directional diverter.
- Dual column design, 8" center-to-center.
- Drain not included.
- Requires mounting hardware:
  - RP73764▲ wall mount unions
  - RP73765▲ deck mount risers
  - RP73766▲ floor mount risers
- Floor mount configuration requires rough-in to complete installation:
  - R70200-WS with integrated stops.
  - R70200 without stops, provides maximum flow.
- Optional riser extension set (RP73767▲) provides 2" of additional spout height for deck or floor mount configurations.