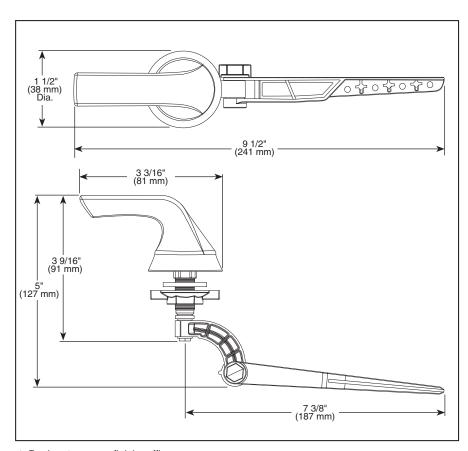

## **STANDARD SPECIFICATIONS:**

- Installation instructions included with product.
- Universal front or side mount tank lever.