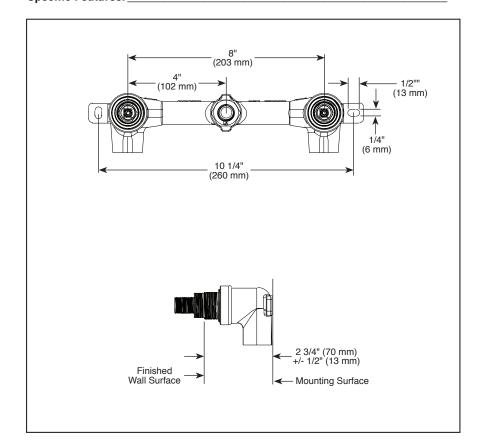

### **STANDARD SPECIFICATIONS**

- 1/2" NPT rough-in.
- Lead free brass body.
- Must order trim separately.
- Product ships with valves and plasterguards.
- 3-hole; 8" center-to-center.