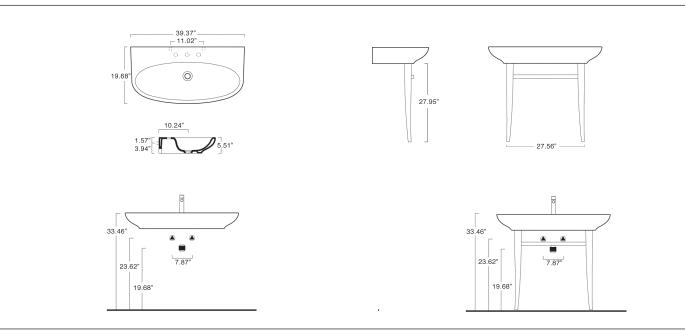

### **FEATURES**

- Single washbasin made of pressure-cast fireclay.
- Cata-glaze, lifetime treatment. A total bacteria-proof barrier.
- Install wall-hung, sit-on or on dedicated support frame.
- 0 up to 3 faucet holes. Must specify number of holes and hole position.

#### **OPTIONS**

- 5P100MU Front Towel Rail constructed of aluminum with chrome finish.
- 5STS100MU Floor standing aluminum support frame. W27.56" x H27.95"

**SIZE:** W39.37" x D19.69" x H5.51"

SHIP WEIGHT: 88.2 lbs.

SHIP WEIGHT: 95.2 lbs. with stand

#### ~ Т

| To Be Specified: Color |           |        |  |             |        |
|------------------------|-----------|--------|--|-------------|--------|
|                        | Model No. | Color  |  | Stand No.   | Color  |
|                        | 1100MUS00 | White  |  | 5STS100MU00 | White  |
|                        | 1100MUNE  | Black  |  | 5ST100MUNE  | Black  |
|                        | 1100MUAR  | Silver |  | 5ST100MU    | Chrome |