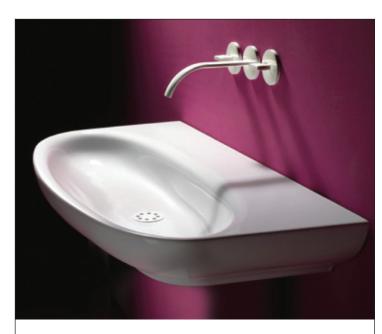

# MUSE 100 WASHBASIN 1100MU

### **FEATURES**

- Single washbasin made of pressure-cast fireclay.
- Cata-glaze, lifetime treatment. A total bacteria-proof barrier.
- Install wall-hung, sit-on or on dedicated support frame.
- 0 up to 3 faucet holes. Must specify number of holes and hole position.

#### **OPTIONS**

- 5P100MU Front Towel Rail constructed of aluminum with chrome finish.
- 5STS100MU Floor standing aluminum support frame. W27.56" x H27.95"

**SIZE:** W39.37" x D19.69" x H5.51"

SHIP WEIGHT: 88.2 lbs.