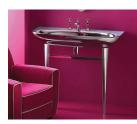

# MUSE 100 WASHBASIN 1100MU

### **FEATURES**

- Single washbasin made of pressure-cast fireclay.
- Cata-glaze, lifetime treatment. A total bacteria-proof barrier.
- Install wall-hung, sit-on or on dedicated support frame.
- 0 up to 3 faucet holes. Must specify number of holes and hole position.

#### **OPTIONS**

- 5P100MU Front Towel Rail constructed of aluminum with chrome finish.
- 5STS100MU Floor standing aluminum support frame. W27.56" x H27.95"

**SIZE:** W39.37" x D19.69" x H5.51"

SHIP WEIGHT: 88.2 lbs.