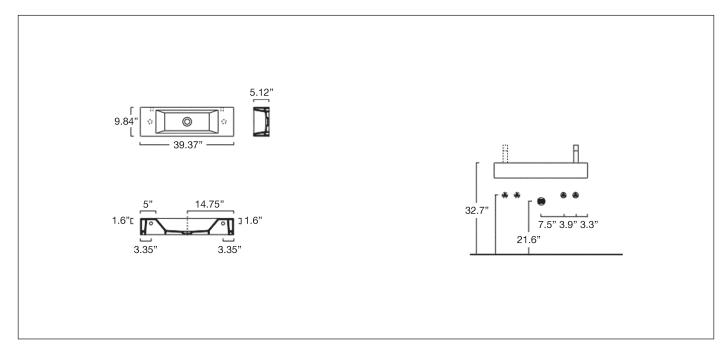

## **OPTIONS**

- 5P100VE Front Towel Rail constructed of brass with chrome finish (shown right).
- 5PIHA 1¼" Domen open basin waste for washbasin without overflow.

**SIZE:** W39.37" x D9.84" x H5.12"

SHIP WEIGHT: 39.7 lbs.