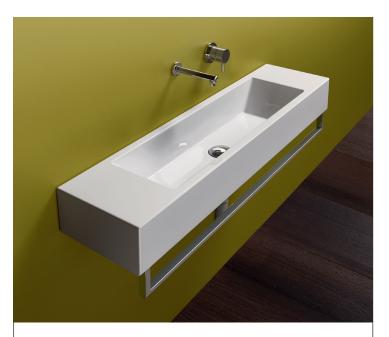

## VERSOVENTICINQUE 100 WASHBASIN 1110VE

## FEATURES

- Single washbasin made of pressure-cast fireclay.
- Cata-glaze, lifetime treatment. A total bacteria-proof barrier.
- Install wall-hung or sit-on a countertop.
- 0 or 1 faucet hole on two sides. Must specify number of holes and hole position on right or left side. No overflow.

## **OPTIONS**

- 5P100VE Front Towel Rail constructed of brass with chrome finish (shown right).
- 5PIHA 1¼" Domen open basin waste for washbasin without overflow.

**SIZE:** W39.37" x D9.84" x H5.12"

SHIP WEIGHT: 39.7 lbs.