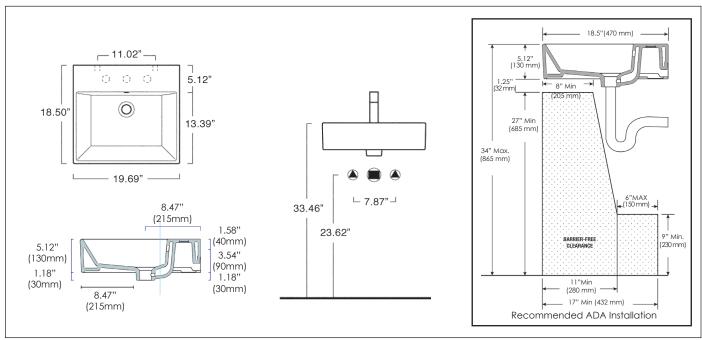

## **OPTIONS**

 5P5QN Front Towel Rail constructed of brass with chrome finish.

**SIZE:** W19.69" x D18.5" x H6.3"

SHIP WEIGHT: 35.3 lbs.

## Model No.

| 150VP00 | White |
|---------|-------|

**Compliance Certification** - Meets or Exceeds the Following Specifications:

Meets the Americans with Disabilities Act Guidelines and ANSI A117.1 - Accessible and Usable Buildings and Facilities - Check Local Codes. Top of front rim mounted 864mm (34") from finished floor.