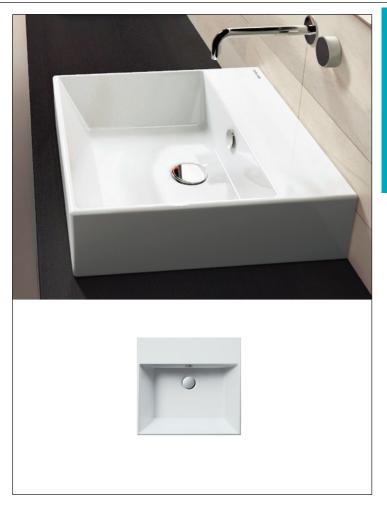

## **FEATURES**

- Single washbasin made of pressure-cast fireclay.
- Cata-glaze, lifetime treatment. A total bacteria-proof barrier.
- Install wall-hung, sit-on a countertop or on base cabinet.
- 0 up to 3 faucet holes. Must specify number of holes and hole position.
- ADA compliant when installed to the specific requirements of these regulations.

## **OPTIONS**

 5P5QN Front Towel Rail constructed of brass with chrome finish.

**SIZE:** W19.69" x D18.5" x H6.3"

SHIP WEIGHT: 35.3 lbs.