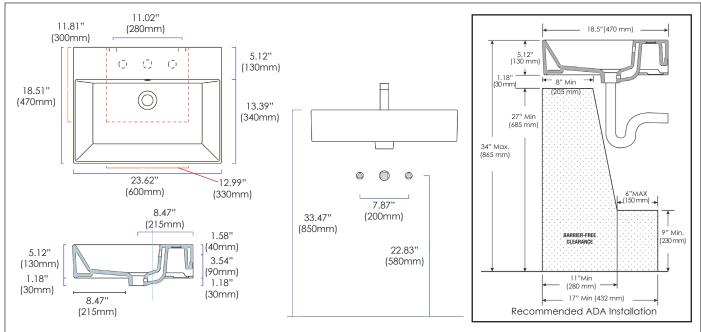

## **OPTIONS**

 5P6QN Front Towel Rail constructed of brass with chrome finish (shown right).

**SIZE:** W23.62" x D18.5" x H6.3"

SHIP WEIGHT: 37.5 lbs.

## Model No.

|  | 160VP00 | White |
|--|---------|-------|

**Compliance Certification** - Meets or Exceeds the Following Specifications:

Meets the Americans with Disabilities Act Guidelines and ANSI A117.1 - Accessible and Usable Buildings and Facilities - Check Local Codes. Top of front rim mounted 864mm (34") from finished floor.