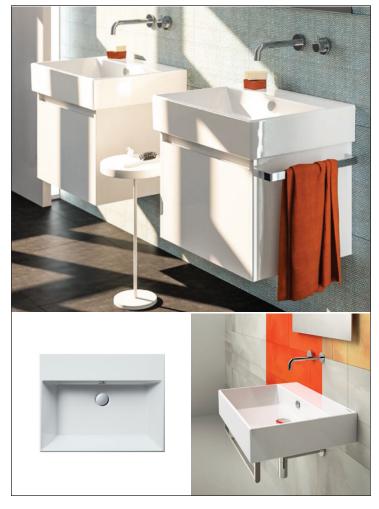

## **FEATURES**

- Single washbasin made of pressure-cast fireclay.
- Cata-glaze, lifetime treatment. A total bacteria-proof barrier.
- Install wall-hung, sit-on a countertop or on base cabinet.
- 0 up to 3 faucet holes. Must specify number of holes and hole position.
- ADA compliant when installed to the specific requirements of these regulations.

## **OPTIONS**

 5P6QN Front Towel Rail constructed of brass with chrome finish (shown right).

**SIZE:** W23.62" x D18.5" x H6.3"

SHIP WEIGHT: 37.5 lbs.