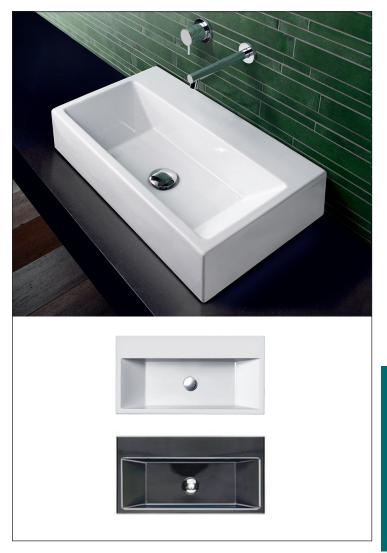

## **FEATURES**

- Single washbasin made of pressure-cast fireclay.
- Cata-glaze, lifetime treatment. A total bacteria-proof barrier.
- Install wall-hung or sit-on a countertop. Must order wall-hung washbasin or sit-on washbasin.
- 0 up to 3 faucet holes. Must specify number of holes and hole position. No overflow.

## **OPTIONS**

- 5PA7N Front Towel Rail constructed of brass with chrome finish.
- 5PIHA 11/4" Domen open basin waste for washbasin without overflow.

**SIZE:** W27.56" x D14.57" x H5.9"

SHIP WEIGHT: 48.5 lbs.

To Be Specified: Installation Type and Color

| Model No. | Install Type | Color |
|-----------|--------------|-------|
| 170VN00   | Wall-hung    | White |
| 170VNNE   | Wall-hung    | Black |
| 170VNA00  | Countertop   | White |
| 170VNANE  | Countertop   | Black |