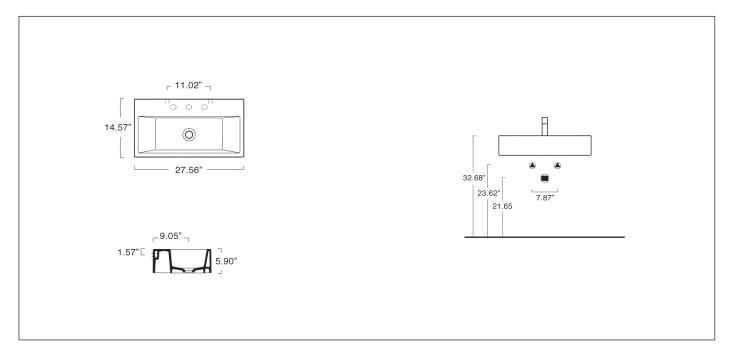

## **OPTIONS**

- 5PA7N Front Towel Rail constructed of brass with chrome finish.
- 5PIHA 11/4" Domen open basin waste for washbasin without overflow.

**SIZE:** W27.56" x D14.57" x H5.9"

SHIP WEIGHT: 48.5 lbs.