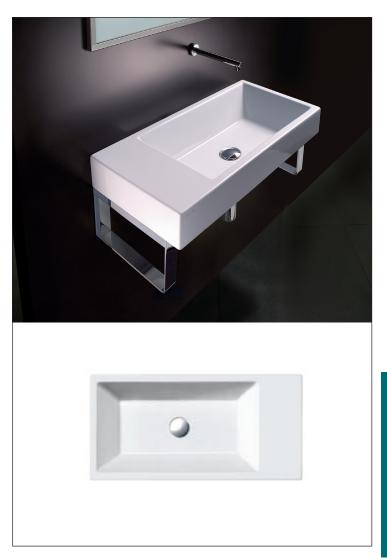

## **FEATURES**

- Single washbasin made of pressure-cast fireclay.
- Cata-glaze, lifetime treatment. A total bacteria-proof barrier.
- Install wall-hung on shelves, semi-inset, under the countertop or sit-on a countertop.
- 1 faucet hole. No overflow.

## **OPTIONS**

 5STVC Chrome aluminum shelf for wall-hung installation (shown right).
2 required, sold each.
W6.3" x D12.6" x H1.6"

• 5PIHA 11/4" Domen open basin waste for washbasin without overflow.

**SIZE:** W29.53" x D14.57" x H5.91"