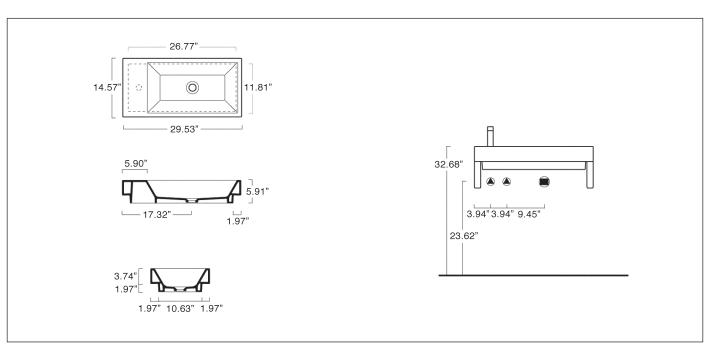

## **OPTIONS**

 5STVC Chrome aluminum shelf for wall-hung installation (shown right).
2 required, sold each.
W6.3" x D12.6" x H1.6"

• 5PIHA 11/4" Domen open basin waste for washbasin without overflow.

**SIZE:** W29.53" x D14.57" x H5.91"

SHIP WEIGHT: 39.7 lbs.