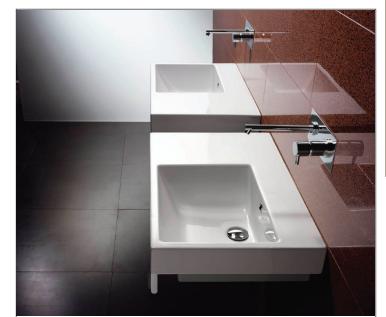

## **ZERO**DOMINO 75 WASHBASIN 17DZE / 17SZE

## **FEATURES**

- Single washbasin made of pressure-cast fireclay. Must order washbasin with sink on right or left.
- Cata-glaze, lifetime treatment. A total bacteria-proof barrier.
- Install wall-hung or semi-inset.
- 0 up to 3 faucet holes. Must specify number of holes and hole position.

## **OPTIONS**

 5P75N Front Towel Rail constructed of brass with chrome finish.

**SIZE:** W29.53" x D19.69" x H7.48"

SHIP WEIGHT: 55.12 lbs.

To Be Specified: Sink Position

| Model No. | Sink Position   | Color |
|-----------|-----------------|-------|
| 17DZE00   | right hand sink | White |
| 17SZE00   | left hand sink  | White |