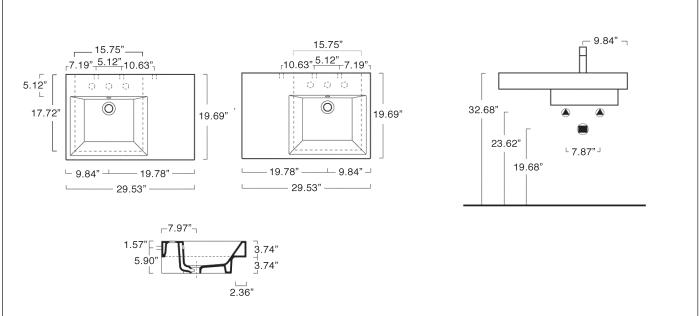

## **OPTIONS**

 5P75N Front Towel Rail constructed of brass with chrome finish.

**SIZE:** W29.53" x D19.69" x H7.48"

SHIP WEIGHT: 55.12 lbs.

To Be Specified: Sink Position

| Model No. | Sink Position   | Color |
|-----------|-----------------|-------|
| 17DZE00   | right hand sink | White |
| 17SZE00   | left hand sink  | White |