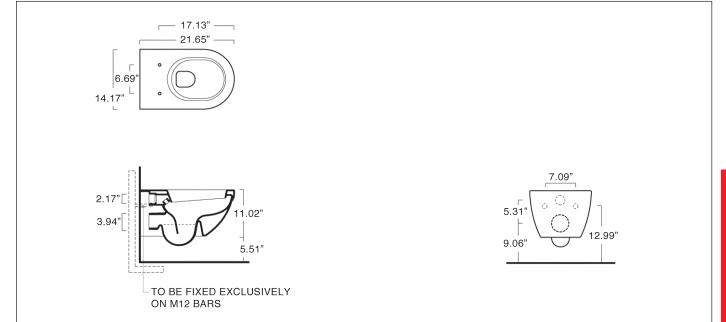

### **OPTIONS**

- 5SSSTF00 Soft-close Resin Seat (white)
- 5SSSTFNE Soft-close Resin Seat (black)

**SIZE:** W14.17" x L21.65" x H16.5"

SHIP WEIGHT: 42 lbs.