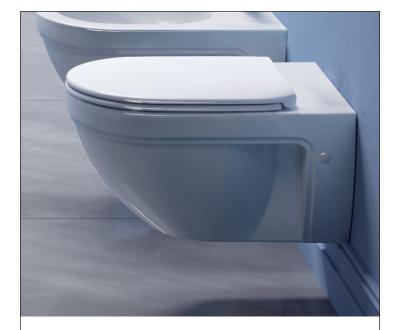

# CANOVA ROYAL 55 TOILET 1VSCR

### FEATURES

- One-piece toilet made of pressure-cast fireclay. Less seat.
- Cata-glaze, lifetime treatment. A total bacteria-proof barrier.
- Install wall-hung.
- 1.2 gallons (4.5 liters) per flush. cwe efficiency