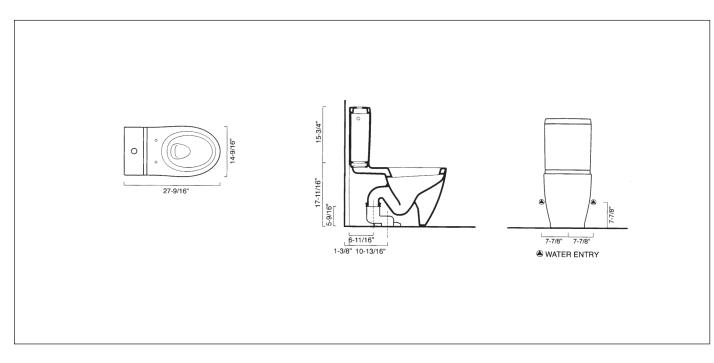

## VELIS 70 TOILET K2PT-CVEL70

## FEATURES

- Two-piece toilet made of pressure-cast fireclay.
- 12" rough in.
- Complete toilet kit. Kit includes 1MPVSJ toilet bowl, 1CMVSJ toilet tank, 5BAVSJ flushing mechanism, 5KRBSZ floor mount/piping and 5V57STF soft-close toilet seat.

catalano™ water cwe efficiency

- Cata-glaze, lifetime treatment. A total bacteria-proof barrier.
- Install floor mounted.
- 1.28 gallons (4.5 liters) per flush.
- IAPMO approved.





## **SIZE:** W14-9/16" x L27-9/16" x H33-7/16"

SHIP WEIGHT: 57.05 lbs.

## To Be Specified:

| Model No.     | Color |  |
|---------------|-------|--|
| K2PT-CVEL7000 | White |  |