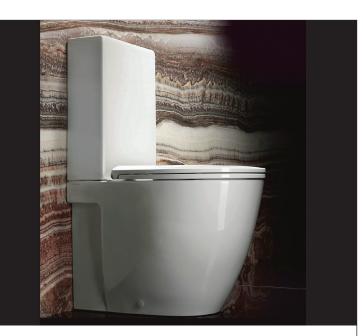

## VELIS 70 TOILET K2PT-CVEL70

## FEATURES

- Two-piece toilet made of pressure-cast fireclay.
- 12" rough in.
- Complete toilet kit. Kit includes 1MPVSJ toilet bowl, 1CMVSJ toilet tank, 5BAVSJ flushing mechanism, 5KRBSZ floor mount/piping and 5V57STF soft-close toilet seat.

catalano™ water cwe efficiency

- Cata-glaze, lifetime treatment. A total bacteria-proof barrier.
- Install floor mounted.
- 1.28 gallons (4.5 liters) per flush.
- IAPMO approved.