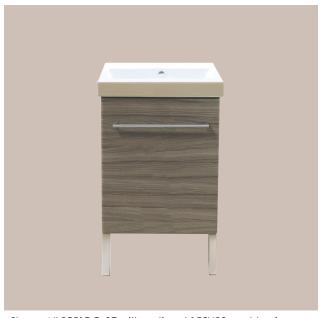

Shown NL0551DO-07 with optional 155Ll00 washbasin

## **NL0551DO**

shown with 155Ll washbasin (not included).