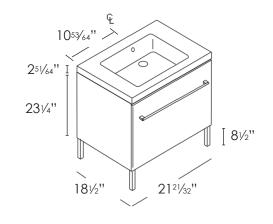

## **Specified Model**

| Model No. | No. of<br>Doors | Size<br>W x D x H                                | *Ship Wt.<br>(lbs.) |
|-----------|-----------------|--------------------------------------------------|---------------------|
| NL0551DO  | 1               | 21 <sup>21</sup> / <sub>32</sub> " x 18½" x 23¼" | 40                  |