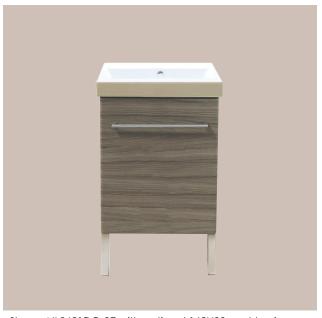

Shown NL0621DO-07 with optional 162Ll00 washbasin

## **NL0621DO**

shown with 162Ll washbasin (not included).