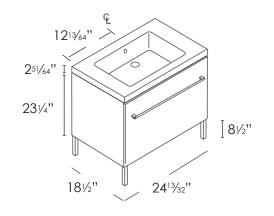

## **Specified Model**

| Model No. | No. of<br>Doors | Size<br>W x D x H                                                                                        | *Ship Wt.<br>(lbs.) |
|-----------|-----------------|----------------------------------------------------------------------------------------------------------|---------------------|
| NL0621DO  | 1               | 24 <sup>13</sup> / <sub>32</sub> " x 18 <sup>1</sup> / <sub>2</sub> " x 23 <sup>1</sup> / <sub>4</sub> " | 48                  |