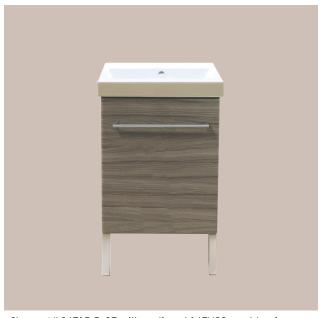

Shown NL0671DO-07 with optional 167Ll00 washbasin

## **NL0671DO**

shown with 167Ll washbasin (not included).