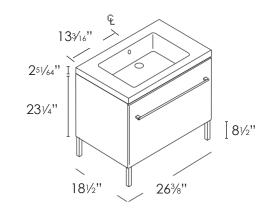

## **Specified Model**

| Model No. | No. of<br>Doors | Size<br>W x D x H        | *Ship Wt.<br>(lbs.) |
|-----------|-----------------|--------------------------|---------------------|
| NL0671DO  | 1               | 263/8" x 181/2" x 231/4" | 55                  |