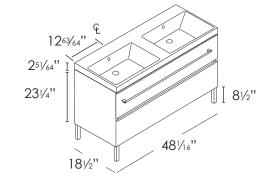

# **Specified Model**

| Model No. | No. of<br>Drawers | No. of<br>Doors | Size<br>W x D x H  | *Ship Wt.<br>(lbs.) |
|-----------|-------------------|-----------------|--------------------|---------------------|
| NL1252DR  | 2                 | 0               | 48½" x 18½" x 23¼" | 100                 |
| NL1252DO  | 0                 | 2               | 48½" x 18½" x 23¼" | 100                 |

### **NL1252DR**

shown with 1125LI washbasin (not included).