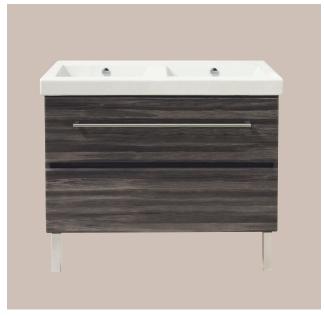

**NEW LIGHT** 125 BASE CABINET

Shown NL1252DR-07 with optional 1125LI00 washbasin

### **NL1252DR**

shown with 1125LI washbasin (not included).