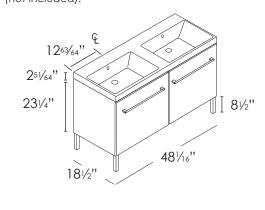

# **Specified Model**

| Model No. | No. of<br>Drawers | No. of<br>Doors | Size<br>W x D x H  | *Ship Wt.<br>(lbs.) |
|-----------|-------------------|-----------------|--------------------|---------------------|
| NL1252DR  | 2                 | 0               | 48½" x 18½" x 23¼" | 100                 |
| NL1252DO  | 0                 | 2               | 48½" x 18½" x 23¼" | 100                 |

# NL1252DO

shown with 1125LI washbasin (not included).