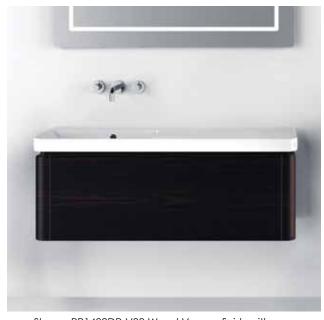

|  |  |
|                  | L01 White                 |  |  |  |  |
| PATTERN LAMINATE |                           |  |  |  |  |
|                  | P01 White Velvet          |  |  |  |  |
|                  | P02 Grey Velvet           |  |  |  |  |

P03 Black Flame

 $\Box$ 

| HI GLOSS |                       |  |  |
|----------|-----------------------|--|--|
|          | H01 Arctic            |  |  |
|          | H02 Ivory             |  |  |
|          | H03 Glacier           |  |  |
|          | <b>H04</b> Light Grey |  |  |
|          | H05 Slate             |  |  |
|          | H06 Black             |  |  |
|          | H07 Cobalt            |  |  |
|          | H08 Graphite          |  |  |
|          | H09 Champagne         |  |  |
|          | P03 Black Flame       |  |  |





Shown PR1402DR-V09 Wood Veneer finish with optional 114PR00 washbasin