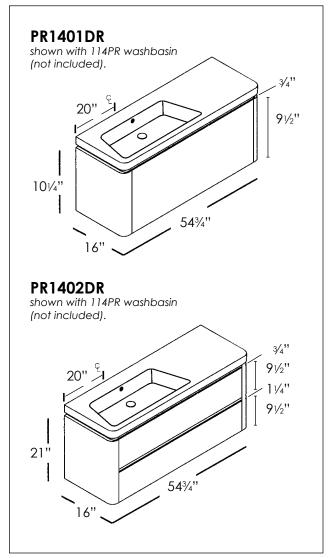

# **Specified Model**

| Model No. | No. of<br>Drawers | Size<br>W x D x H | *Ship Wt.<br>(lbs.) |
|-----------|-------------------|-------------------|---------------------|
| PR1401DR  | 1                 | 54¾" x 16" x 10¼" | 190                 |
| PR1402DR  | 2                 | 54¾" x 16" x 21"  | 250                 |