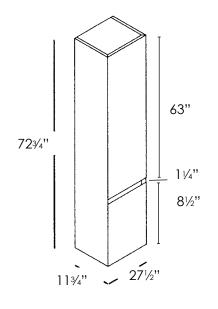

## **Specified Model**

| Model No. | No. of<br>Doors | Door<br>Opens | Size<br>W x D x H | *Ship Wt.<br>(lbs.) |
|-----------|-----------------|---------------|-------------------|---------------------|
| SF0352DOR | 2               | Right         | 13¼" x 11¾" x     | 116                 |
| SF0352DOL | 2               | Left          | 72¾"              |                     |

# SF0352DOR SF0352DOL