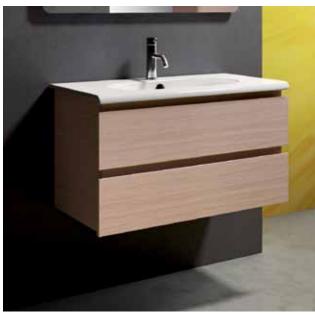

## SFERA 80 BASE CABINET SF0802DR

#### FEATURES

- Base Cabinet with 2 drawers for use with Catalano single bowl washbasin 180SN.
- Frameless cabinet box made of 3/4" maple plywood with a light maple woodgrain finish.
- Drawer boxes are 5/8" solid hard rock maple, joined at all 4 corners by dovetail joints. Drawer bottoms are 1/4" closed grain wood dadoed into drawer sides, front and back. Drawer fronts are solid one piece construction, attached to drawer box with wood screws. Drawer front sides extend out past cabinet sides to match top profile
- Undermounted drawer glides with self-closing full extension guides.
- SF0802DR to be installed wall-hung.
- Quality construction. Made in the USA

#### **FURNITURE FINISHES**

- 9 Hi Gloss
- 1 Lacquer
- 3 Pattern Laminate
- 9 Wood Veneer

Shown SF1002DR-V08 Wood Veneer finish with optional 110SF00 washbasin

SF0802DR