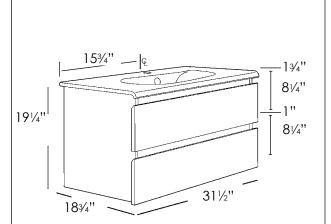

### Specified Model

| Model No. | No. of<br>Drawers | Size<br>W x D x H  | *Ship Wt.<br>(lbs.) |
|-----------|-------------------|--------------------|---------------------|
| SF0802DR  | 2                 | 31½" x 18¾" x 19¼" | 110                 |