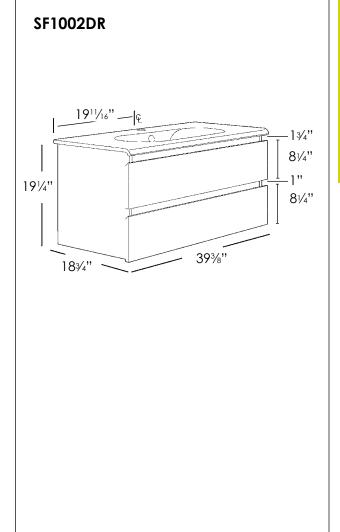

## **Specified Model**

|  | Model No. | No. of  | Size               | *Ship Wt. |
|--|-----------|---------|--------------------|-----------|
|  |           | Drawers | WxDxH              | (lbs.)    |
|  | SF1002DR  | 2       | 39¾" x 18¾" x 19¼" | 138       |