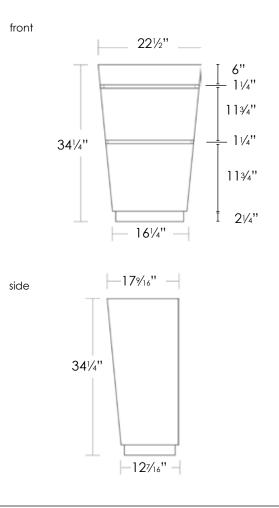

# Specified Model

| Model No. | No. of<br>Drawers | Size<br>WxDxH        | * <b>Ship Wt.</b><br>(Ibs.) |
|-----------|-------------------|----------------------|-----------------------------|
| ST0582DR  | 2                 | 22½" x 17%16" x 34¼" | 108                         |