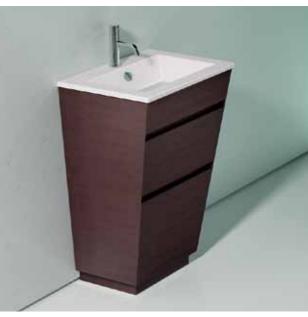

# Shown ST0582DR-V09 Wood Veneer finish with optional 158ST00 washbasin

## ST0582DR