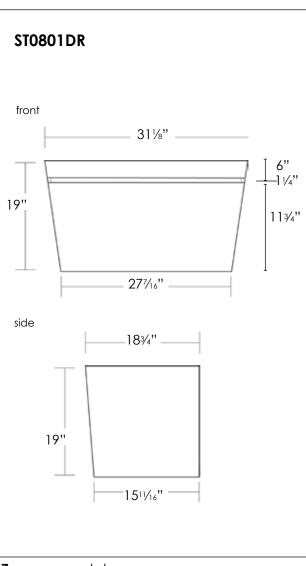

# Specified Model

| Model No. | No. of<br>Drawers | Size<br>W x D x H | <b>*Ship Wt.</b><br>(Ibs.) |
|-----------|-------------------|-------------------|----------------------------|
| ST0801DR  | 1                 | 31½" x 18¾" x 19" | 85                         |