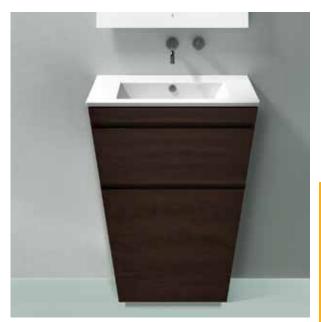

## **FURNITURE FINISHES**

- 9 Hi Gloss
- 1 Lacquer
- 3 Pattern Laminate
- 9 Wood Veneer

Shown ST0802DR-V09 Wood Veneer finish with optional 180ST00 washbasin