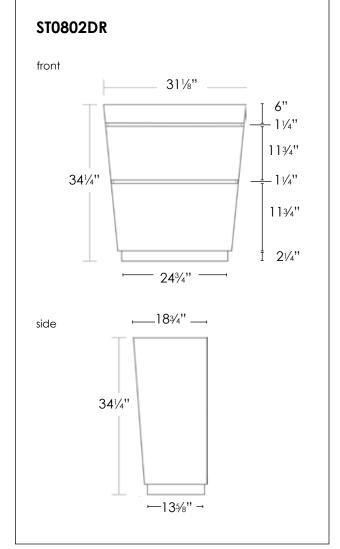

## **Specified Model**

|  | Model No. | No. of  | Size                     | *Ship Wt. |
|--|-----------|---------|--------------------------|-----------|
|  |           | Drawers | WxDxH                    | (lbs.)    |
|  | ST0802DR  | 2       | 311/8" x 183/4" x 341/4" | 149       |