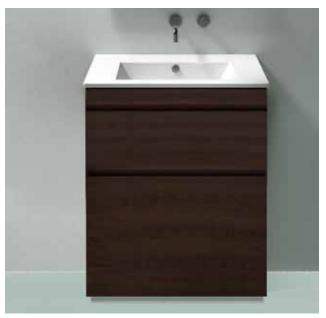

## **FURNITURE FINISHES**

- 9 Hi Gloss
- 1 Lacquer
- 3 Pattern Laminate
- 9 Wood Veneer
- 3 Euro Gloss Wood
- 3 Euro Gloss Solid

Shown ST0802SDR-V09 Wood Veneer finish with optional 180ST00 washbasin