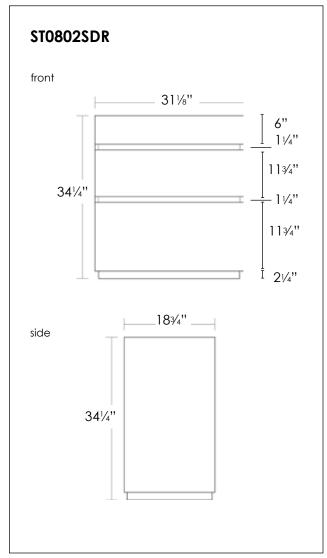

## **Specified Model**

| Model No. | No. of  | Size                     | *Ship Wt. |
|-----------|---------|--------------------------|-----------|
|           | Drawers | WxDxH                    | (lbs.)    |
| ST0802SDR | 2       | 311/8" x 183/4" x 341/4" | 155       |