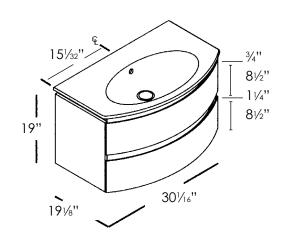

## **Specified Model**

| Model No. | No. of  | Size               | *Ship Wt. |
|-----------|---------|--------------------|-----------|
|           | Drawers | WxDxH              | (lbs.)    |
| VE0802DR  | 2       | 30½6" x 19½" x 19" | 110       |