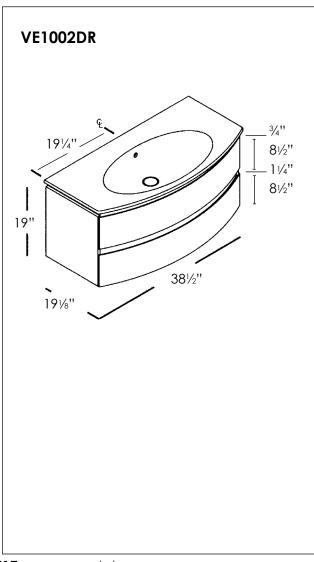

### FEATURES

- Base Cabinet with 2 drawers for use with Catalano single bowl washbasin 110VL.
- Frameless cabinet box made of 3/4" maple plywood with a light maple woodgrain finish.
- Drawer boxes are 5/8" solid hard rock maple, joined at all 4 corners by dovetail joints. Drawer bottoms are 1/4" closed grain wood dadoed into drawer sides, front and back. Drawer fronts are solid one piece construction, attached to drawer box with wood screws.
- Undermounted drawer glides with self-closing full extension guides.
- VE1002DR to be installed wall-hung.
- Quality construction. Made in the USA

# Specified Model Model No. No. of

| Model No. | NO. 01  | 3120              | ship wi.            |
|-----------|---------|-------------------|---------------------|
|           | Drawers | WxDxH             | (lbs.)              |
| VE1002DR  | 2       | 38½" x 19½" x 19" | 138                 |
|           |         | * installed       | and a second second |