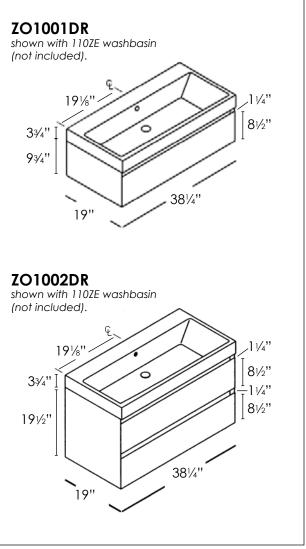

### **Specified Model**

| Model No. | No. of<br>Drawers | Size<br>W x D x H | *Ship Wt.<br>(Ibs.) |
|-----------|-------------------|-------------------|---------------------|
| ZO1001DR  | 1                 | 38¼" x 19" x 9¾"  | 86                  |
| z01002Dr  | 2                 | 38¼" x 19" x 19½" | 172                 |