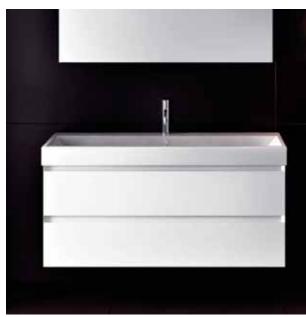

------|-------------------|-------------------|---------------------|
| ZO1001DR  | 1                 | 38¼" x 19" x 9¾"  | 86                  |
| z01002Dr  | 2                 | 38¼" x 19" x 19½" | 172                 |

### To Be Specified: Finish/ Color

| HI GLOSS         |  |  |
|------------------|--|--|
|                  |  |  |
|                  |  |  |
|                  |  |  |
|                  |  |  |
|                  |  |  |
|                  |  |  |
|                  |  |  |
|                  |  |  |
| ne               |  |  |
|                  |  |  |
|                  |  |  |
| PATTERN LAMINATE |  |  |
| et               |  |  |
| t                |  |  |
| е                |  |  |
|                  |  |  |
|                  |  |  |
|                  |  |  |



# Shown ZO1002DR-L01 White Lacquer finish with optional 110ZE00 washbasin