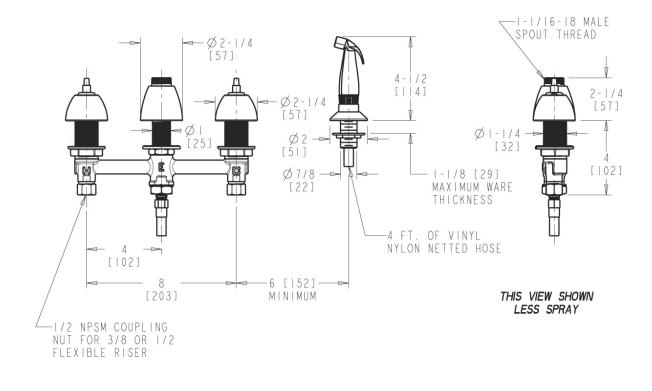

## **Product Type**

Deck Mounted 8" Fixed Centers Concealed Hot and Cold Water Sink Faucet with Side Spray

## **Features & Specifications**

- 8" Fixed Centers
- Quaturn Compression Operating Cartridges
- 1/2" NPSM Supply Inlets and Coupling Nut for 3/8" or 1/2" Flexible Riser
- ECAST® design provides durable construction with total lead content equal to or less than 0.25% by weighted average
- CFNow! Item Ships in 3 Days

## **Architect/Engineer Specification**

Chicago Faucets No. 200-ALESHAB, Sink Faucet for hot and cold water, concealed deck-mount with 8" fixed centers and side spray, chrome plated. Quaturn<sup>™</sup> rebuildable compression cartridge, opens and closes 90°, closes with water pressure, features square, tapered stem. 1/2" NPSM supply inlets and coupling nut for 3/8" or 1/2" flexible riser. ECAST® construction with less than 0.25% lead content by weighted average.