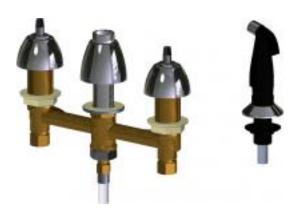

## **Product Type**

Deck Mounted 8" Fixed Centers Concealed Hot and Cold Water Sink Faucet with Side Spray

## **Architect/Engineer Specification**

Chicago Faucets No. 200-ALESHAB, Sink Faucet for hot and cold water, concealed deck-mount with 8" fixed centers and side spray, chrome plated. Quaturn<sup>™</sup> rebuildable compression cartridge, opens and closes 90°, closes with water pressure, features square, tapered stem. 1/2" NPSM supply inlets and coupling nut for 3/8" or 1/2" flexible riser. ECAST® construction with less than 0.25% lead content by weighted average.