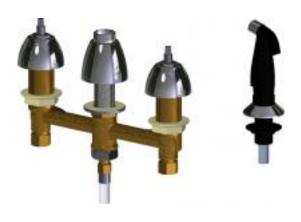

## **Product Type**

Deck Mounted 8" Fixed Centers Concealed Hot and Cold Water Sink Faucet with Side Spray

## **Features & Specifications**

- 8" Fixed Centers
- Ceramic 1/4 Turn Operating Cartridges
- 1/2" NPSM Supply Inlets and Coupling Nut for 3/8" or 1/2" Flexible Riser
- ECAST® design provides durable construction with total lead content equal to or less than 0.25% by weighted average
- CFNow! Item Ships in 3 Days

#### **Architect/Engineer Specification**

Chicago Faucets No. 200-ALESHXKAB, Sink Faucet for hot and cold water, concealed deck-mount with 8" fixed centers and side spray, chrome plated. Ceramic quarter-turn cartridge, features square, tapered stem. 1/2" NPSM supply inlets and coupling nut for 3/8" or 1/2" flexible riser. ECAST® construction with less than 0.25% lead content by weighted average.