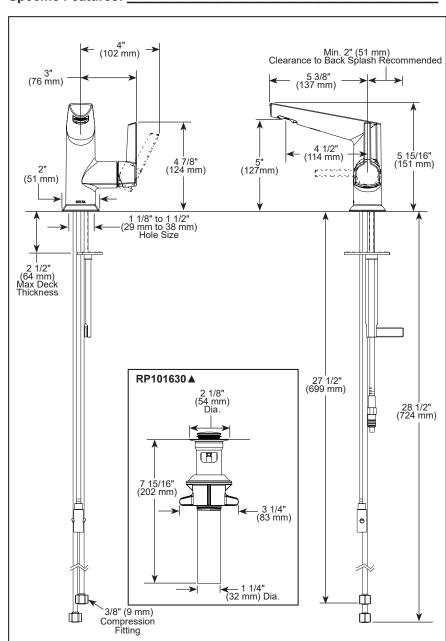

## STANDARD SPECIFICATIONS:

- Max. flow rate 1.2 gpm @ 60 psi, 4.5 L/min @ 414 kPa
- One hole mount
- Diamond coated ceramic cartridge
- 1/4" O.D. straight, staggered PEX supply tubes
- Models have metal drain with pop-up type fitting with plated flange and stopper
- Optional red/blue indicator ring provided with models