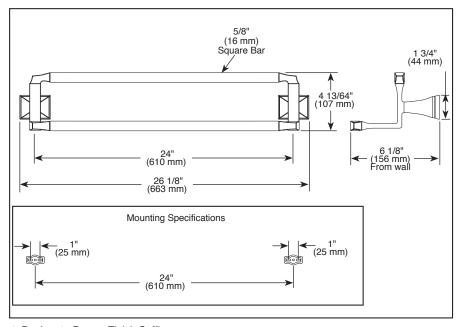

## STANDARD SPECIFICATIONS:

- Wood blocking is preferable behind all wall surfaces. If wood blocking is not available, the following fasteners are suggested: Tile/Masonry-Plastic or lead Anchors Plaster/drywall-Toggle bolts.
- Mounting hardware and mounting template included with product.