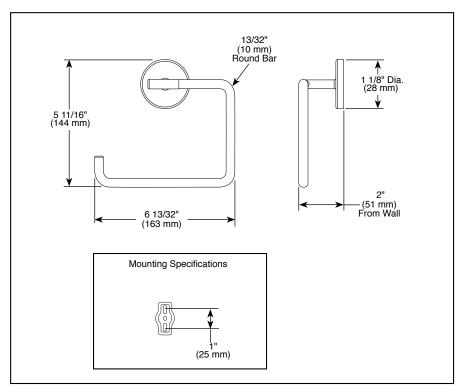

## **STANDARD SPECIFICATIONS:**

- Wood blocking is preferable behind all wall surfaces. If wood blocking is not available, the following fasteners are suggested: Tile/Masonry-Plastic or lead Anchors Plaster/drywall-Toggle bolts.
- Mounting hardware and mounting instructions included with product.