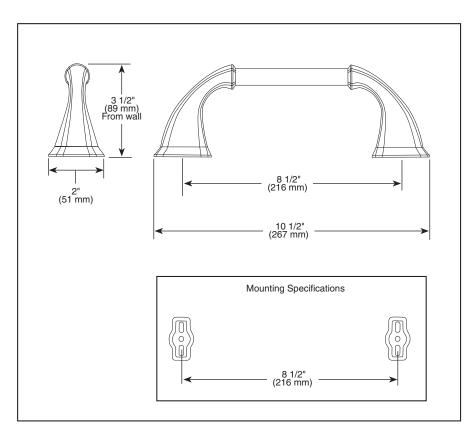

## **STANDARD SPECIFICATIONS:**

- Wood blocking is preferable behind all wall surfaces. If wood blocking is not available, the following fasteners are suggested: Tile/Masonry-Plastic or lead Anchors Plaster/drywall-Toggle bolts.
- Mounting hardware and mounting template included with product.