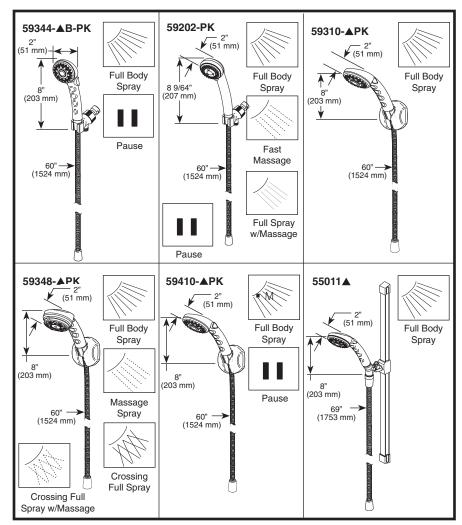

## PERSONAL HAND HELD SHOWERS

- 60" or 69" UltraFlex Hose
- Certified Dual Check Valves
- Shower Arm or Wall Mount

## **STANDARD SPECIFICATIONS:**

- ABS hand held shower with one to four setings.
- 60" ultraflex hose: 59344, 59202, 59310, 59348, 59410.
- 69" ultraflex hose: 55011.
- Certified dual check valves for backflow protection.
- Shower arm mount: 59344, 59202.
- Wall mount: 59310, 59348, 59410, 55011.
- Maximum 2.50 gpm @ 80 psi, 9.5 L/min @ 550 kPa
- Maximum 2.00 gpm @ 80 psi, 7.6 L/min @ 550 kPa