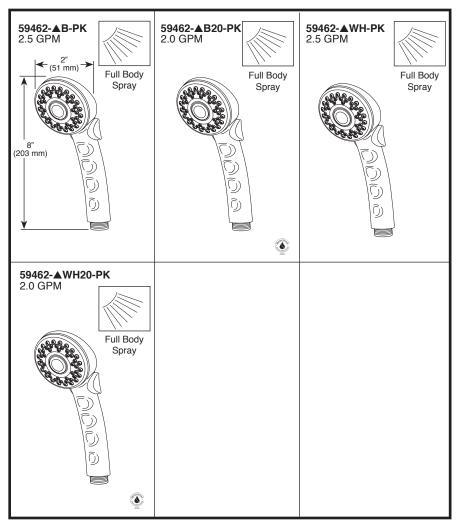

## DELTA PERSONAL HAND HELD SHOWERS NO MOUNT

■ Full Spray Handshower

## **STANDARD SPECIFICATIONS:**

- 2.5 gpm @ 80 psi, 9.5 L/min @ 552 kPa
- 2.0 gpm @ 80 psi, 7.6 L/min @ 552 kPa
- Full spray handshower
- Rub-clean nozzles to remove mineral deposits
- Pushbutton reduces water flow to a trickle
- Manufactured using engineering grade plastics