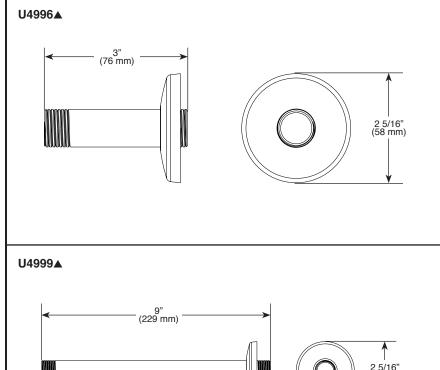

## **SHOWER ARMS**

- Fixed Shower Arms
- Brass Construction

## **STANDARD SPECIFICATIONS:**

- Shower arms attach directly to water supply.
- Shower arm with flange.
- 1/2-14NPSM threads.