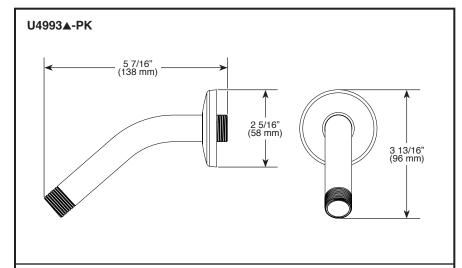

## **SHOWER ARMS**

- Fixed Shower Arms
- Brass Construction

## **STANDARD SPECIFICATIONS:**

- Shower arms attach directly to water supply.
- Shower arm with flange.
- 1/2-14NPSM threads.