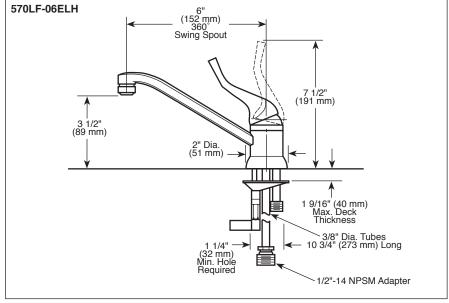

## **STANDARD SPECIFICATIONS:**

- Solid brass fabricated body.
- 4" (102 mm) spout swings 360°.
- Control handle shall return to neutral position when faucet is turned off.
- Lever handle. Control mechanism shall be of the rotating stainless steel ball type with replaceable non-metallic seats operating in stainless steel lined sockets.
- Models have 3/8" O.D. copper supply tubes -10 3/4 (273 mm) long.
- Models supplied with 1/2"-14 NPSM adapters.
- Maximum 1.5 gpm @ 60 psi, 5.7 L/min @ 414 kPa