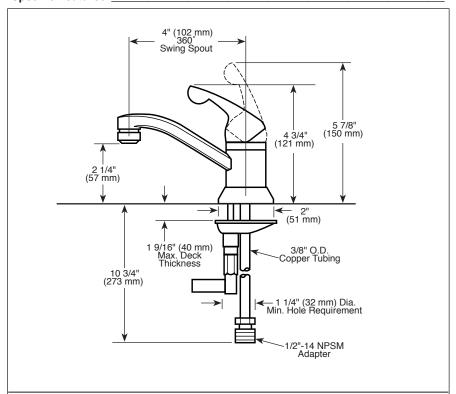

## **STANDARD SPECIFICATIONS:**

- Solid brass fabricated body.
- 4" (102 mm) spout swings 360°.
- Control handle shall return to neutral position when faucet is turned off.
- Lever handle. Control mechanism shall be of the rotating stainless steel ball type with replaceable non-metallic seats operating in stainless steel lined sockets.
- Models have 3/8" O.D. copper supply tubes -10 3/4 (273 mm) long.
- Models supplied with 1/2"-14 NPSM adapters.
- Maximum 1.5 gpm @ 60 psi, 5.7 L/min @ 414 kPa