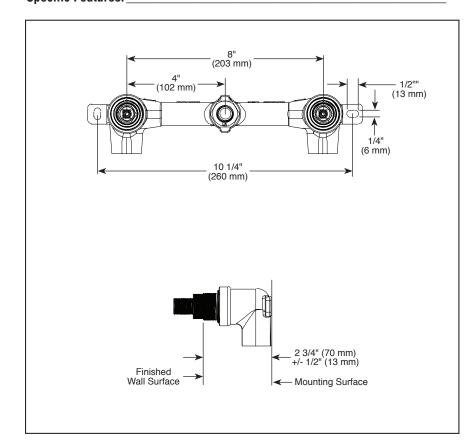

# TWO HANDLE WALL MOUNT ROUGH

- R3500-WL
- 1/2" NPT Rough-In

### **STANDARD SPECIFICATIONS**

- 1/2" NPT rough-in.
- Lead free brass body.
- Must order trim separately.
- Product ships with valves and plasterguards.